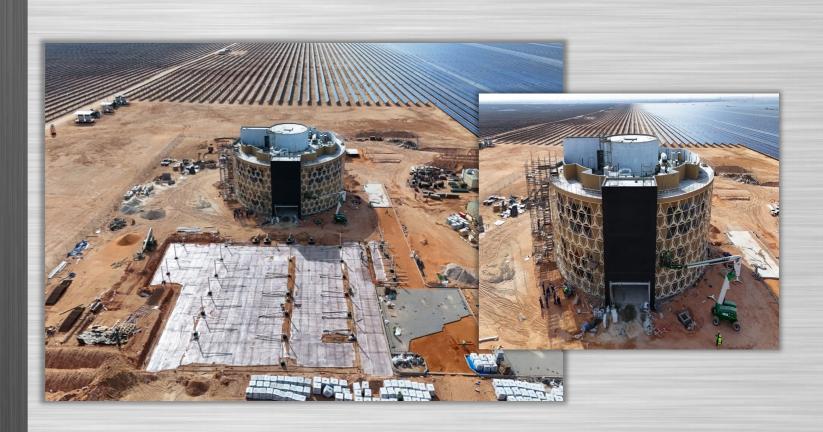

# Construction PORTFOLIO

**b**uilding the future with excellence

With expertise in constructing residential, commercial, industrial, institutional, academic, and recreational buildings, we deliver comprehensive solutions for diverse projects. We are specialized in constructing substation buildings ranging from 34.5kV to 380kV GIS, including control buildings equipped with cable basements, overhead cranes, mechanical rooms, control rooms with elevated sub-floors, and auxiliary systems. Our capabilities include deep excavation, levelling, backfilling, concrete foundations, cable trenches, evaporation ponds, cooling towers, tank farms, and slip-form silos with post-tensioning.

We excel in constructing catch basins, sumps, manholes, sewage tanks, water tanks, fire lifting tanks, grease traps, oil separators, and concrete swales. Our boundary wall solutions range from pre-cast and cast-in-situ to decorative metal and CMU blocks. We handle demolition works, including concrete and steel structures, pipes, and other materials, using advanced techniques like cold cutting and coring.