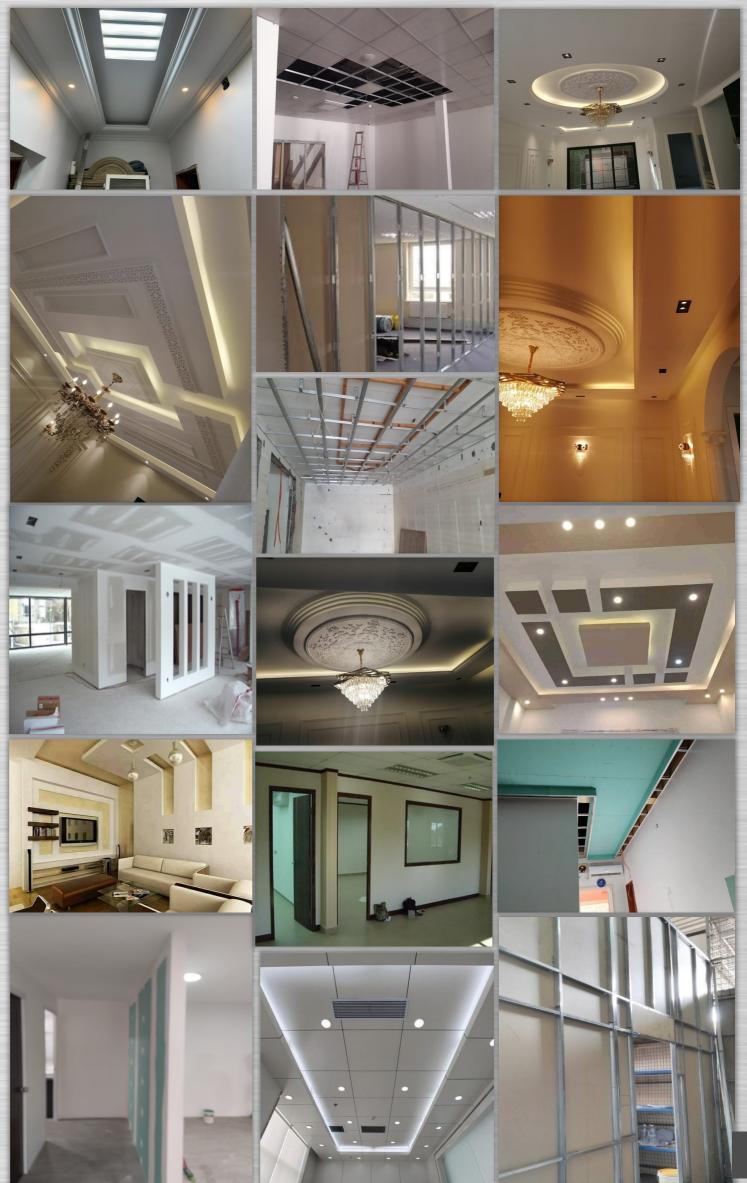

# **O**rchitectural finishes PORTFOLIO

Clevating spaces with precision

Our gypsum solutions offer innovative and versatile applications in interior design and construction, tailored to enhance aesthetics, functionality, and structural performance. From elegant partitions to detailed wall and ceiling décor, our gypsum works are crafted to elevate your space with precision and creativity.

#### Key Features and Applications

#### **Partitions**

- Customizable Designs: Create tailored layouts with sleek, lightweight gypsum partitions suitable for residential, commercial, and industrial spaces.
- Acoustic Properties: Enhanced soundproofing capabilities to maintain privacy and reduce noise transmission.
- Fire Resistance: Gypsum partitions provide excellent fire-resistant properties, ensuring safety in high-risk environments.
- Ease of Installation: Fast and efficient installation minimizes downtime during construction or renovations.
- Versatility: Suitable for offices, retail spaces, educational institutions, and healthcare facilities.

#### Wall and Roof Décor

- Aesthetic Appeal: Intricate and modern designs to complement various architectural styles.
- Durability: High-strength materials ensure longevity and resistance to wear and tear.
- Lightweight Solutions: Gypsum is a cost-effective option that reduces load on structural elements.
- Customization: Design flexibility allows for creating bespoke patterns, motifs, and textured finishes for walls and roofs.
- Applications: Ideal for feature walls, accent panels, and decorative roof installations in homes, hotels, and offices.

### Ceilings

- Suspended Gypsum Ceilings: Provides a smooth, clean finish while concealing ductwork, wiring, and structural elements.
- Acoustic Performance: Reduces noise levels for a comfortable indoor environment.
- Thermal Insulation: Enhances energy efficiency by reducing heat transfer.

   Thermal Insulation: Enhances energy efficiency by reducing heat transfer.

   Thermal Insulation: Enhances energy efficiency by reducing heat transfer.

   The entangle of th
- Lighting Integration: Easily incorporates recessed lighting, chandeliers, or decorative fixtures for a polished look.
- Design Options: From plain to patterned and coffered designs, our gypsum ceilings are versatile and elegant.