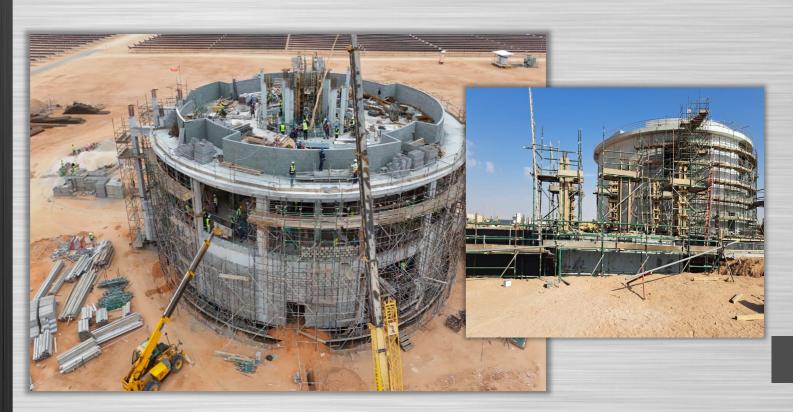

# Construction PORTFOLIO

**b**uilding the future with excellence

With expertise in constructing residential, commercial, industrial, institutional, academic, and recreational buildings, we deliver comprehensive solutions for diverse projects. We are specialized in constructing substation buildings ranging from 34.5kV to 380kV GIS, including control buildings equipped with cable basements, overhead cranes, mechanical rooms, control rooms with elevated sub-floors, and auxiliary systems. Our capabilities include deep excavation, levelling, backfilling, concrete foundations, cable trenches, evaporation ponds, cooling towers, tank farms, and slip-form silos with post-tensioning.

We excel in constructing catch basins, sumps, manholes, sewage tanks, water tanks, fire lifting tanks, grease traps, oil separators, and concrete swales. Our boundary wall solutions range from pre-cast and cast-in-situ to decorative metal and CMU blocks. We handle demolition works, including concrete and steel structures, pipes, and other materials, using advanced techniques like cold cutting and coring.