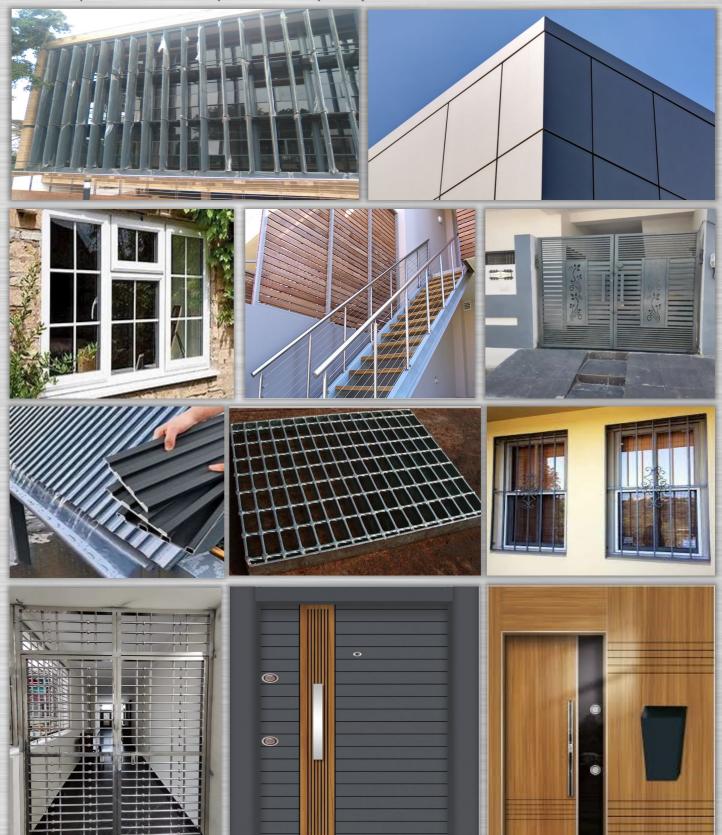

Our Aluminum & Steel Fabrication and Finishing services combine skilled craftsmanship and high-quality materials to deliver durable and aesthetically appealing solutions for a wide range of applications. From structural components to intricate decorative elements, we provide custom solutions tailored to meet diverse project needs.

#### Aluminum Works:

- Window and door frames. Curtain walls and facades.

- Cladding and roofing systems.
  Decorative panels and partitions.
  Movable Stairs.

#### Steel Works:

- Railings, gates, and grills.
  Industrial grating platforms.
  Doors & Windows grills.
  Decorative Perimeter Entrance gates.

Our expertise ensures precision, quality, and aesthetic excellence, tailored to

**O**rchitectural finishes aluminum & Steel