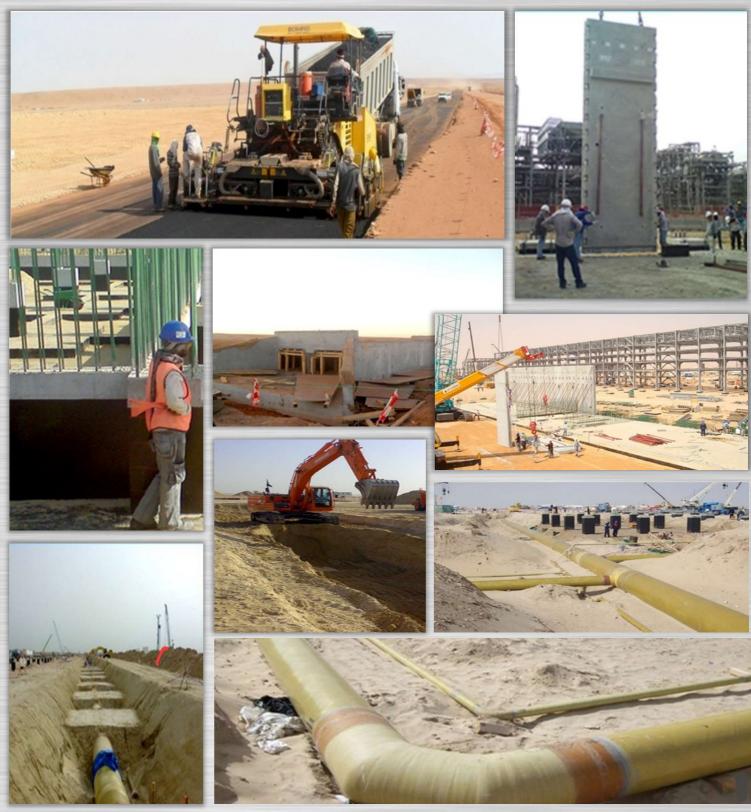

# Construction PORTFOLIO

**b**uilding the future with excellence

With expertise in constructing residential, commercial, industrial, institutional, academic, and recreational buildings, we deliver comprehensive solutions for diverse projects. We are specialized in constructing substation buildings ranging from 34.5kV to 380kV GIS, including control buildings equipped with cable basements, overhead cranes, mechanical rooms, control rooms with elevated sub-floors, and auxiliary systems. Our capabilities include deep excavation, levelling, backfilling, concrete foundations, cable trenches, evaporation ponds, cooling towers, tank farms, and slip-form silos with post-tensioning.

We excel in constructing catch basins, sumps, manholes, sewage tanks, water tanks, fire lifting tanks, grease traps, oil separators, and concrete swales. Our boundary wall solutions range from pre-cast and cast-in-situ to decorative metal and CMU blocks. We handle demolition works, including concrete and steel structures, pipes, and other materials, using advanced techniques like cold cutting and coring.

Construction

mechanical

electrical

civil

Our services extend to fabricating and installing heavy, medium, and ATS, MDBs, and related systems, ensuring end-to-end project excellence.