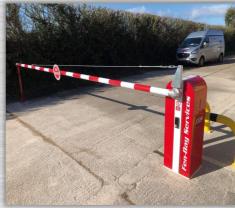

# Security fencing & access control PORTFOLIO

defining boundaries ensuring Safety

In these often troubled times, the need to feel safe has become fundamental and people wish to protect what they cherish. While respecting the desire of freedom, we offer the services for protection of everything people value.

We provide comprehensive security fencing solutions, offering design, supply, and installation services for robust perimeter protection systems. Our expertise includes high security barriers, gates, and advanced access control systems, tailored to the specific needs of industrial, commercial, and governmental properties.

Security fencing & access control secure perimeters, seamless control

We also provide integrated access control systems such as gates, turnstiles, and other security mechanisms to ensure seamless entry management. With a commitment to delivering complete solutions that address diverse client requirements, we offer a curated selection of top-quality products and services designed for durability, reliability, and optimal performance.

#### ACCESS CONTROL

Various solutions to protect, control, and manage entry and exit to and from a site.