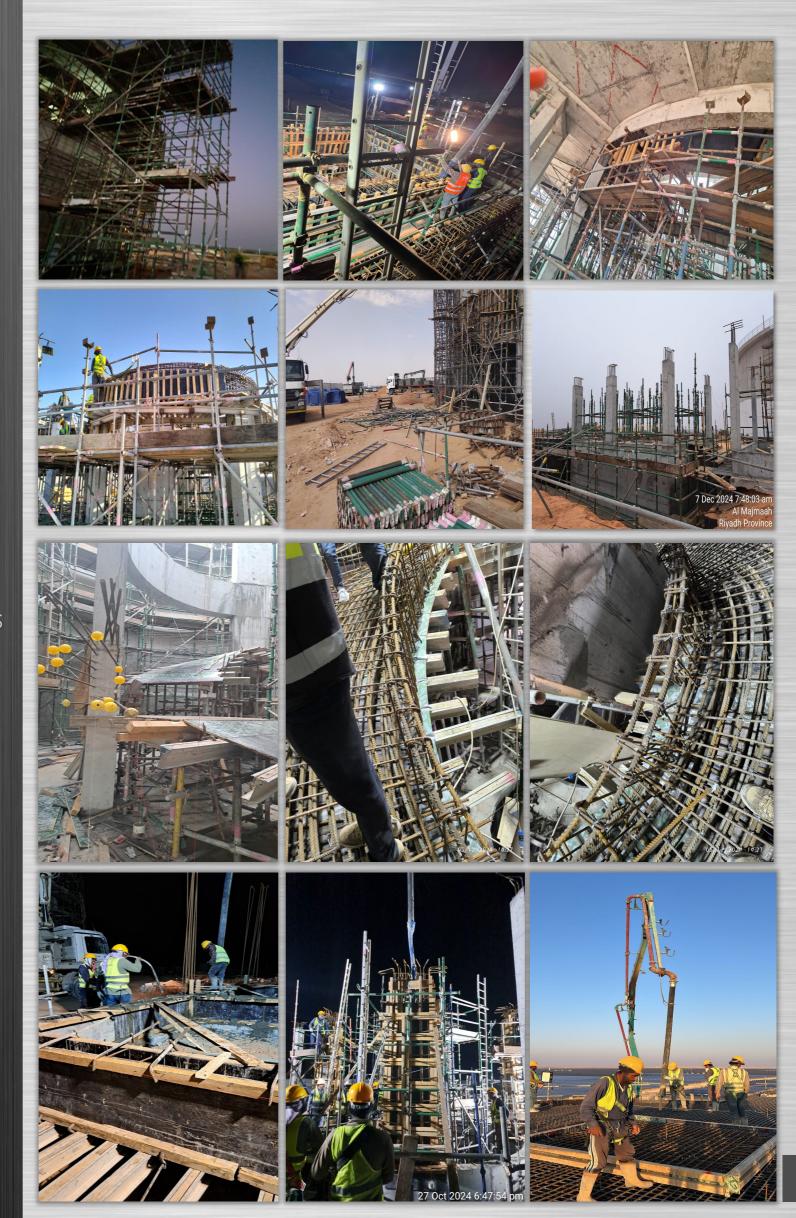

# Construction PORTFOLIO

**b**uilding the future with excellence

With expertise in constructing residential, commercial, industrial, institutional, academic, and recreational buildings, we deliver comprehensive solutions for diverse projects. We are specialized in constructing substation buildings ranging from 34.5kV to 380kV GIS, including control buildings equipped with cable basements, overhead cranes, mechanical rooms, control rooms with elevated sub-floors, and auxiliary systems. Our capabilities include deep excavation, levelling, backfilling, concrete foundations, cable trenches, evaporation ponds, cooling towers, tank farms, and slip-form silos with post-tensioning.

We excel in constructing catch basins, sumps, manholes, sewage tanks, water tanks, fire lifting tanks, grease traps, oil separators, and concrete swales. Our boundary wall solutions range from pre-cast and cast-in-situ to decorative metal and CMU blocks. We handle demolition works, including concrete and steel structures, pipes, and other materials, using advanced techniques like cold cutting and coring.