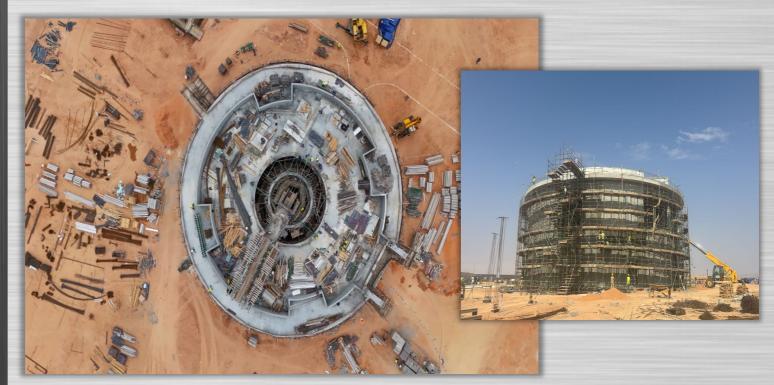

# Construction PORTFOLIO

**b**uilding the future with excellence

With expertise in constructing residential, commercial, industrial, institutional, academic, and recreational buildings, we deliver comprehensive solutions for diverse projects. We are specialized in constructing substation buildings ranging from 34.5kV to 380kV GIS, including control buildings equipped with cable basements, overhead cranes, mechanical rooms, control rooms with elevated sub-floors, and auxiliary systems. Our capabilities include deep excavation, levelling, backfilling, concrete foundations, cable trenches, evaporation ponds, cooling towers, tank farms, and slip-form silos with post-tensioning.

We excel in constructing catch basins, sumps, manholes, sewage tanks, water tanks, fire lifting tanks, grease traps, oil separators, and concrete swales. Our boundary wall solutions range from pre-cast and cast-in-situ to decorative metal and CMU blocks. We handle demolition works, including concrete and steel structures, pipes, and other materials, using advanced techniques like cold cutting and coring.