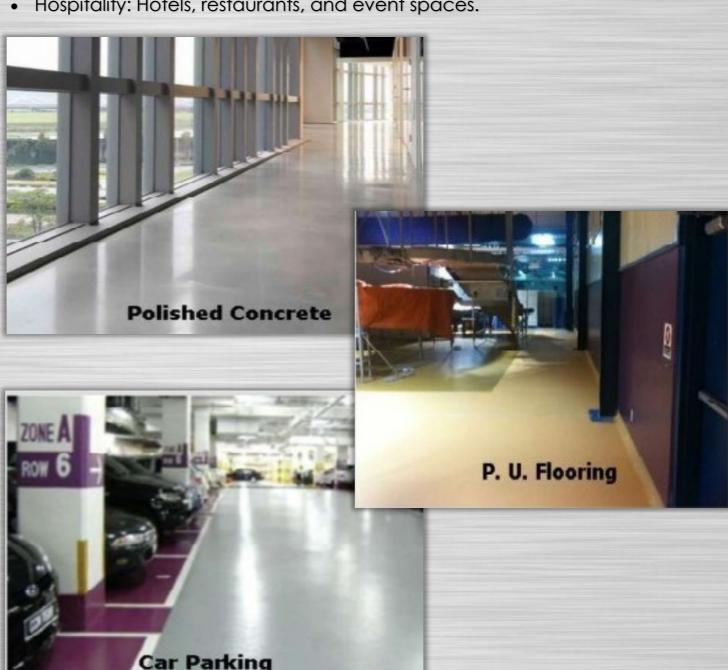

Our flooring solutions provide advanced polished concrete, epoxy, and resinous coating systems tailored to meet diverse facility requirements. These systems are engineered to deliver superior performance, durability, and aesthetic appeal, ensuring that your flooring investments meet both functional and safety standards.

With a commitment to excellence, we provide customized flooring systems that combine cutting-edge technology with sustainable materials. Our solutions are designed to maximize efficiency, safety, and aesthetics while minimizing maintenance costs.

#### Key Benefits and Features:

Enhanced Slip Resistance Anti-Static and Conductive Properties Chemical and Heat Resistance Impact and Abrasion Resistance Antimicrobial and Hygienic Qualities Durability Against High Vehicle and Foot Traffic

#### **Application Areas:**

Our flooring solutions cater to a variety of industries, including:
Healthcare: Hospitals, clinics, and laboratories.
Commercial: Offices, retail stores, and showrooms.

- Industrial: Manufacturing plants, warehouses, and automotive facilities. Educational: Schools and universities.
- Hospitality: Hotels, restaurants, and event spaces.